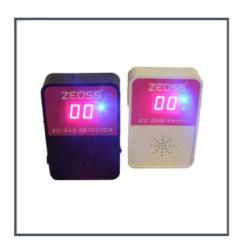

## PANEL CONTROL DEDECTOR

## **PRODUCT FEATURES**

- Ethylene Oxide concentration measurement in the range of 0-50ppm.
- Microprocessor controlled.
- Visual and audible alarm (> 85 dB).
- Adjustable Alarm Level.
- Automatic Calibration
- External alarm output.
- It can be mounted on the wall.
- High reliability.
- 220V 50Hz.
- 2 years warranty including sensor.
- Up to 5 years sensor life.
- The operating voltage of the detectors is 220V-AC 50Hz- 05V-DC.
- 2 to 10 additional detectors working integrated with the detector can be connected.
- The detector in the device room communicates wirelessly with other detectors to which the measurement value is added via RF connection, and displays all instant measurement values.
- Communication distance of additional detectors is between 1m and 150m.
- It works with digital display (Rf Wireless) with wireless data transmission.
- It works at a distance of 1 m 150 m.
- 0 ~ 1 ppm / 99 ppm adjustable alarm feature.
- It measures Ethylene Oxide concentration in the range of 0 ~ 1 ppm / 99 ppm.
- Microprocessor based control.
- External alarm output
- Visual and audible alarm warning
- Wall mountable, ABS feature box.
- Electrochemical sensor
- The green Led lamp lights up when the detector is at standard PPM values.
- When the PPM value is exceeded, the Red Led Lamp turns on and gives an audible warning to the personnel. Audible and LED lamp warnings to personnel in the main detector also work actively with other integrated detectors.