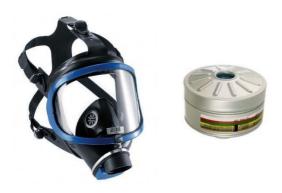

## FTHYLENE OXIDE PROTECTIVE MASK AND FILTERS

## **PRODUCT FEATURES**

The gas mask covers the mouth, nose and face completely, and the nets protect the user against harmful vapors and toxic gases, in one size, to adapt to every face structure.

The mask is adjustable from 5 different points, has sturdy straps and does not leak after being put on. The mask has air outlet valves and allows the user to breathe comfortably.

Gas mask manufactured according to DIN 58646 Part 1 / EN 136 CE norm

The filter is mounted on the front of the mask and the connection is a screw connection in accordance with DIN 148-1 norms. The gas mask is cylindrically tilted, has a panoramic wide viewing angle in the horizontal and vertical plane. The visors are made of laminated glass with high optical quality optics.