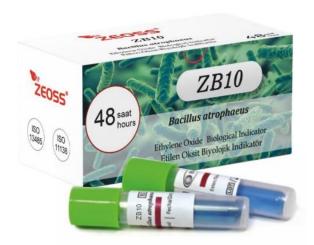

## ETHYLENE OXIDE BIOLOGICAL INDICATOR

## **PRODUCT FEATURES**

ZEOSS Ethylene Oxide biological indicators have been developed to control the Ethylene Oxide sterilization process. The biological indicator contains bacterial spores embedded in filter paper in a plastic tube. The specially formulated culture medium is contained in a sealed glass ampoule. When the spores germinate, liquid color change in the tube.

ZEOSS Ethylene Oxide biological indicators give results in 48 hours at 37±2 °C.

| CODE | ORGANISM            | PERIOD | RESULT   | PACKAGE  | INCUBATOR |
|------|---------------------|--------|----------|----------|-----------|
| ZB10 | Bacillus atrophaeus | EO     | 48 hours | 100 adet | ZDL-100   |