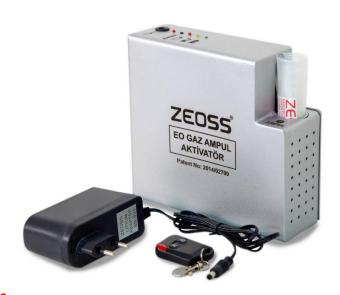

## **AUTOMATIC GAS AMPOULE BREAK ACTIVATOR**

## **PRODUCT FEATURES**

ZEOSS automatic lamp activator provides automatic activation of the gas lamp used in ethylene oxide sterilizers operating with gas diffusion technique, without touching the hand.

Press the power button. After pressing the power button, check the charge status of the device by pressing the control button. Make sure that the device is not fully discharged. Follow the led lights by pressing the control button of the device.

When the yellow LED light turns on, leave the device on charge for 6 hours. When the charge is full, the LED light will be green.

The red LED lamp indicates that the battery is completely dead. Running out of battery will shorten battery life. It is recommended to use the device in accordance with the specified standards for a healthy and long-lasting use.